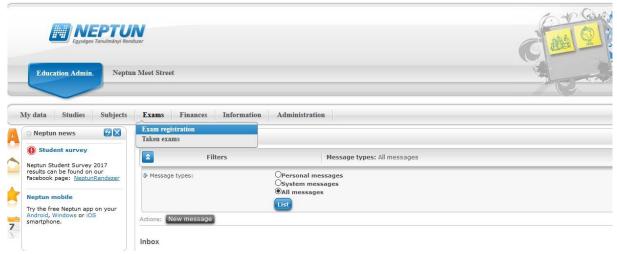

## Exam registration guide

- 1. Check the curriculum corresponding to your study programme to see which subjects are to be completed with an exam (marked with an 'E' in the curriculum). Please find your curriculum on the website: http://lfze.hu/for-students/curriculum-116343
- 2. Find the exams that need to be completed in the exam schedule. See which dates you would like to attend. If you decided which exams you want to go to, see point 3.
- 3. Register the exams in NEPTUN. Sign in with your login name and password, go to 'Exams', 'Exam registration'