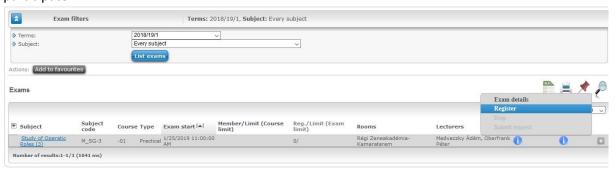

4. A list of exams (or even one exam) will appear. Click the '+' sign at the end of the row, click register. If there are more dates for one subject, choose one date that is ideal for you. If you wish to change a date, click 'drop'. If you registered for an exam, you are obliged to participate.